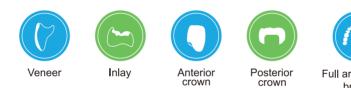

# [ Indications »»

# C2

Full arch crown Full crown Full contour screw bridge bridge retained bridge

Implant