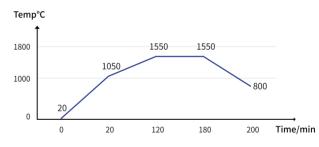

#### Bridges 4-6 unit (3.4h)

| Start<br>temp | Phase 1<br>heating<br>rate | Phase 1<br>Maximum<br>temp | Phase 2<br>heating<br>rate | Phase 2<br>Maximum<br>temp | Holding<br>time | Cooling<br>rate | Cooling<br>to |
|---------------|----------------------------|----------------------------|----------------------------|----------------------------|-----------------|-----------------|---------------|
| 20°C          | 51.5°C/min                 | 1050°C                     | 5°C/min                    | 1550°C                     | 60min           | 37.5°C/min      | 800°C         |