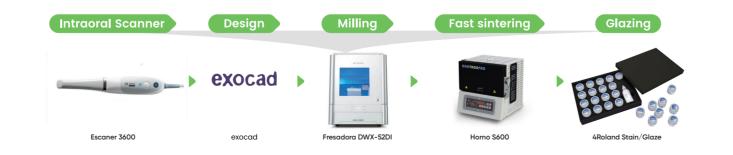

# [ Digital work flow »

Multilayer is one incredible material, which can be used in the above systems, but it is also part of an entire digital workflow. From the intraoral scan to the final restoration, 4Roland have validated workflows with equipment and material for the whole process. Can be achieved faster production time and higher quality with Multilayer, take advantages of our service full technical and engineer support, through our dealers and ourselves 7days 24hours never stop worldwide. With Multilayer, you are not just purchasing any ordinary zirconia disc, but investing in a part of a wider dedicated system, benefitting the whole dental team and their patients. Dentists will definitely need it once they find out how different it is.