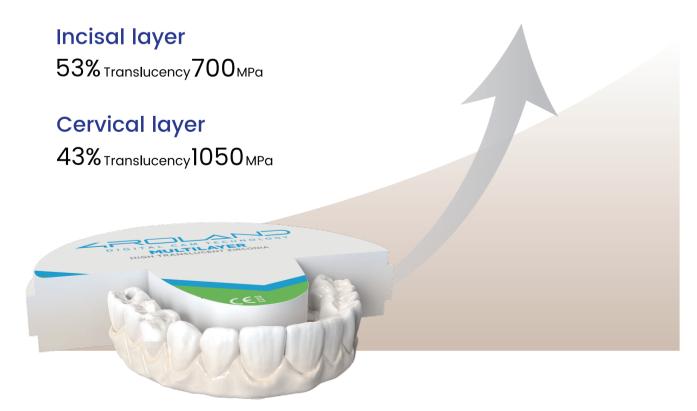

Multilayer has an ultra-wide sintering temperature range, giving a perfect bionic aesthetic effect at different temperatures.

**1510-1570**°c

### Parameters and application systems »

| Color              | Vita 16 colors/OM1/OM2/OM3 |  |  |
|--------------------|----------------------------|--|--|
| Aesthetic          | Super high translucency    |  |  |
| Sintered density   | ≥6.0g/cm³                  |  |  |
| Bending strength   | Cervical part 1050MPa      |  |  |
| Fracture toughness | 5Mpam <sup>0.5</sup>       |  |  |
| Hardness (Hv10)    | 1250                       |  |  |