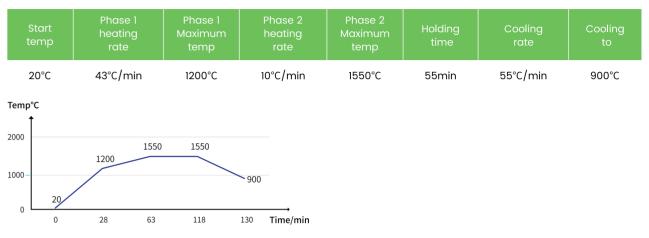

o part of an entire digital workflow. From the intraoral scan to the final restoration, 4Roland have validated workflows with equipment and material for the whole process. Can be achieved faster production time and higher quality with Multilayer, take advantages of our service full technical and engineer support, through our dealers and ourselves 7days 24hours never stop worldwide. With Multilayer, you are not just purchasing any ordinary zirconia disc, but investing in a part of a wider dedicated system, benefitting the whole dental team and their patients. Dentists will definitely need it once they find out how different it is.



# C2



Full arch crown Full crown Full contour screw bridge bridge retained bridge

Implant

# Sintering curve >>>

#### Single crowns & Bridges≤ 3 unit(2h)



#### Bridges 4-6 unit (3.4h)

| Start<br>temp | Phase 1<br>heating<br>rate | Phase 1<br>Maximum<br>temp | Phase 2<br>heating<br>rate | Phase 2<br>Maximum<br>temp | Holding<br>time | Cooling<br>rate | Cooling<br>to |
|---------------|----------------------------|----------------------------|----------------------------|----------------------------|-----------------|-----------------|---------------|
| 20°C          | 51.5°C/min                 | 1050°C                     | 5°C/min                    | 1550°C                     | 60min           | 37.5°C/min      | 800°C         |



#### Bridges≥7 unit(11.5h)