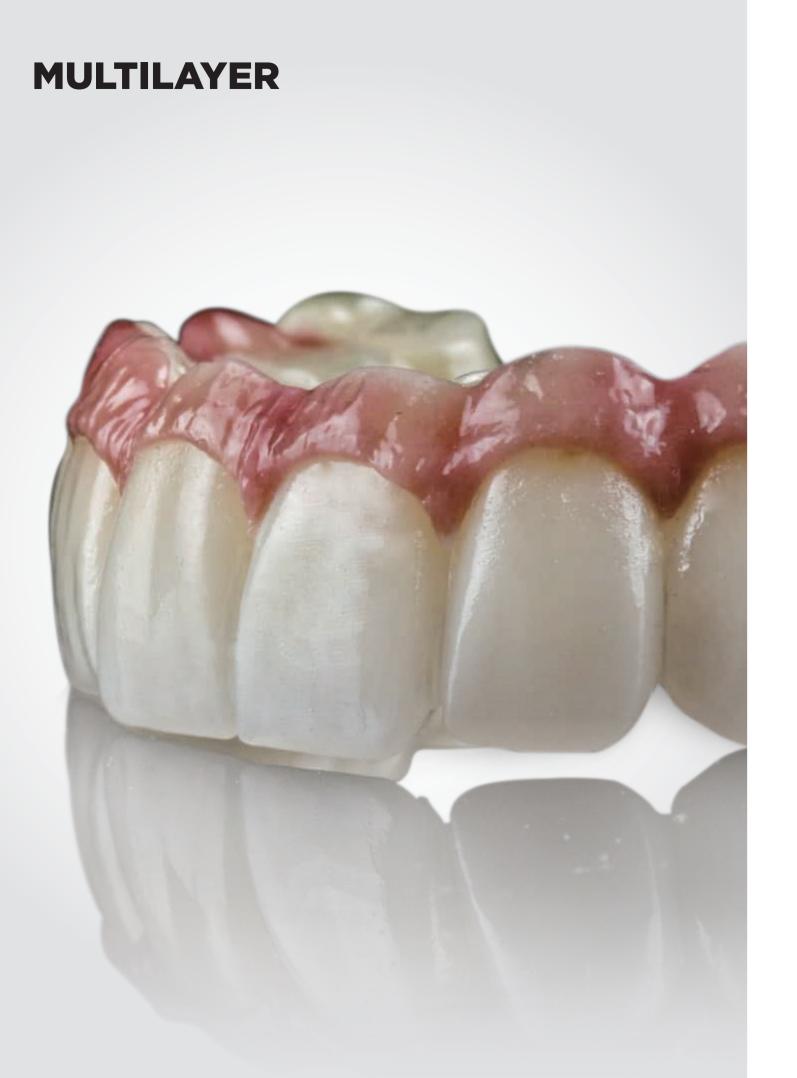

#### MULTILAYER

Multilayer represents 4Roland's most advanced R&D and production lever integrating several patented technologies in one disc, meanwhile meeting the full range of indications. It has larger systematic processing, a wider sintering temperature range, and a increased stable three-dimensional gradient effect. Multilayer will uphold the vision of "making people healthier and more beautiful" and redefine all-ceramic prosthetic materials.

Multilayer has an ultra-wide sintering temperature range, giving a perfect bionic aesthetic effect at different temperatures.

**1510-1570**°c