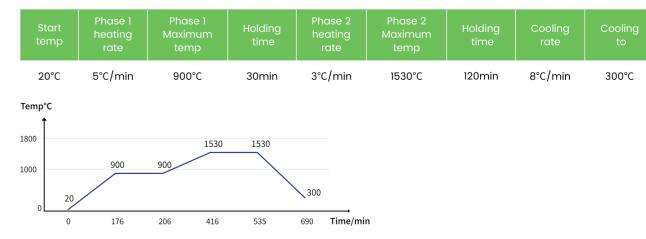

different it is.



# C2



Full arch crown Full crown Full contour screw bridge bridge retained bridge

Implant

# Sintering curve >>>

#### Single crowns & Bridges≤ 3 unit(2h)



#### Bridges 4-6 unit (3.4h)

| Start<br>temp | Phase 1<br>heating<br>rate | Phase 1<br>Maximum<br>temp | Phase 2<br>heating<br>rate | Phase 2<br>Maximum<br>temp | Holding<br>time | Cooling<br>rate | Cooling<br>to |
|---------------|----------------------------|----------------------------|----------------------------|----------------------------|-----------------|-----------------|---------------|
| 20°C          | 51.5°C/min                 | 1050°C                     | 5°C/min                    | 1550°C                     | 60min           | 37.5°C/min      | 800°C         |



#### Bridges≥7 unit(11.5h)